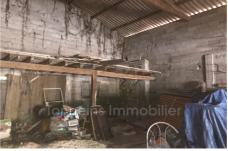

## Parking 3959TI Monbahus

Parking-storage-conversion into housing..... Come and discover without further delay this former workshop, ideally located and easy to access. Halfway between Miramont de Guyenne and Villeneuve sur Lot. A ground floor area of 200 m2 as well as a mezzanine of 50 m2, as well as a small garden of 145 m2 at the rear of the building. Property tax 467 euros / year. Mains drainage. A question? A visit? Don't wait any longer.