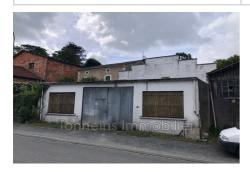

## Parking 3959TI Monbahus

Parking-storage-conversion into housing..... Come and discover without further delay this former workshop, ideally located and easy to access. Halfway between Miramont de Guyenne and Villeneuve sur Lot. A ground floor area of 200 m2 as well as a mezzanine of 50 m2, as well as a small garden of 145 m2 at the rear of the building. Property tax 467 euros / year. Mains drainage. A question? A visit? Don't wait any longer.