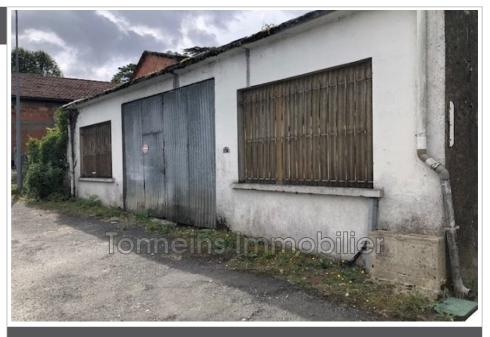

## Parking 3959TI Monbahus

Parking-storage-conversion into housing..... Come and discover without further delay this former workshop, ideally located and easy to access. Halfway between Miramont de Guyenne and Villeneuve sur Lot. A ground floor area of 200 m2 as well as a mezzanine of 50 m2, as well as a small garden of 145 m2 at the rear of the building. Property tax 467 euros / year. Mains drainage. A question? A visit? Don't wait any longer.